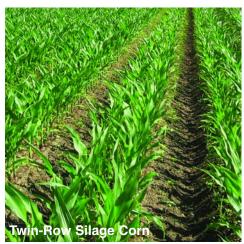

# The **Twin-Row** Technology

Twin-Row crops are planted with a staggered seed drop, allowing for more growing room and quicker canopy than single rows. As a result of the Twin-Row configuration, roots have more growing room, and plants are able to absorb more sunlight, producing a healthier plant with higher yield potential. In university studies, the Twin-Row's rapid canopy closure helped to control weeds, conserve moisture, and reduce disease. Research stations, University studies and farmer studies also showed an 8-16% yield increase when planting in Twin-Rows. Monosem helps make these advantages possible with the precision spacing of our patented metering system. The Monosem Twin-Row helps you achieve higher yields, reduced input costs (less herbicide used), and precision planting every time!