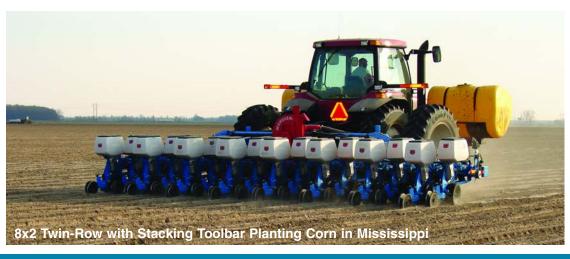

# NG Plus 3 the Original Patented Twin-Row Planter

Corn, soybeans, peanuts, sorghum and beans have all shown ADVANTAGES!

Models Available: 2x2, 4x2, 6x2, 8x2, 12x2, 16x2, 18x2, 24x2

Pull Type or Mounted, Rigid or Folding, Custom Spacing Available!

## **End Mounted Transmissions**

are easy to adjust and feature a #50 chain and a spring-loaded idler. Variable rate hydraulic drive is available.

No-till & minimum-till attachments are also available

Staggered Row Units on one common toolbar allow for planting Twin-Rows in a single pass. This patented design also gives better residue flow and easier handling for transport.