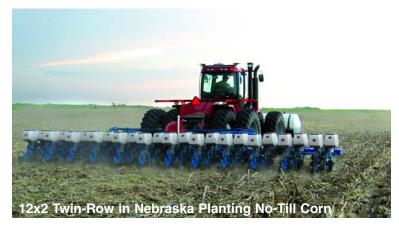

# NG Plus 3 the Original Patented Twin-Row Planter

Corn, soybeans, peanuts, sorghum and beans have all shown ADVANTAGES!

Models Available: 2x2, 4x2, 6x2, 8x2, 12x2, 16x2, 18x2, 24x2

Pull Type or Mounted, Rigid or Folding, Custom Spacing Available!

## **End Mounted Transmissions**

are easy to adjust and feature a #50 chain and a spring-loaded idler. Variable rate hydraulic drive is available.

No-till & minimum-till attachments are also available

Staggered Row Units on one common toolbar allow for planting Twin-Rows in a single pass. This patented design also gives better residue flow and easier handling for transport.