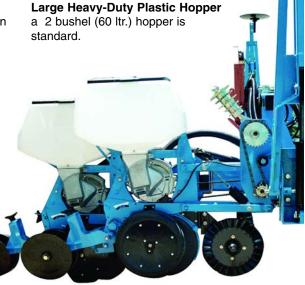

**Bulk Seed Delivery** optional system available on some models.

Vacuum in the Top Toolbar eliminates a multitude of hoses!