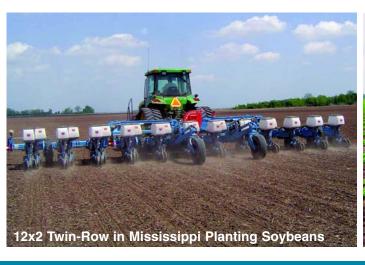

# NG Plus 3 the Original Patented Twin-Row Planter

Corn, soybeans, peanuts, sorghum and beans have all shown ADVANTAGES!

Models Available: 2x2, 4x2, 6x2, 8x2, 12x2, 16x2, 18x2, 24x2

Pull Type or Mounted, Rigid or Folding, Custom Spacing Available!

# The **Twin-Row** Technology

Twin-Row crops are planted with a staggered seed drop, allowing for more growing room and quicker canopy than single rows. As a result of the Twin-Row configuration, roots have more growing room, and plants are able to absorb more sunlight, producing a healthier plant with higher yield potential. In university studies, the Twin-Row's rapid canopy closure helped to control weeds, conserve moisture, and reduce disease. Research stations, University studies and farmer studies also showed an 8-16% yield increase when planting in Twin-Rows. Monosem helps make these advantages possible with the precision spacing of our patented metering system. The Monosem Twin-Row helps you achieve higher yields, reduced input costs (less herbicide used), and precision planting every time!