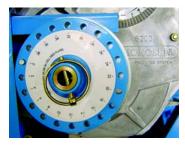

# Sync-Row™

Twin-Row Sync-Row™ System

## **Seed Stagger Timing System**

## Taking Twin-Row to the next level!

New Sync-Row™ timing system developed to maintain staggered seed drop. A more perfect stagger means potential for yield increases!

- Easily adjusted with a simple turn of the dial: less than 1 minute per Twin-Row pair!
- Adjusts the position of the seed disc to synchronize seed drop.
- Designed to maintain the staggered seed drop and create the diamond pattern.
- · Population sensitive
- · Developed specifically for corn.