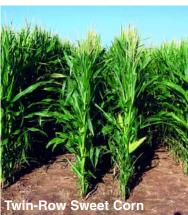

# The **Twin-Row** Technology

Twin-Row crops are planted with a staggered seed drop, allowing for more growing room and quicker canopy than single rows. As a result of the Twin-Row configuration, roots have more growing room, and plants are able to absorb more sunlight, producing a healthier plant with higher yield potential. In university studies, the Twin-Row's rapid canopy closure helped to control weeds, conserve moisture, and reduce disease. Research stations, University studies and farmer studies also showed an 8-16% yield increase when planting in Twin-Rows. Monosem helps make these advantages possible with the precision spacing of our patented metering system. The Monosem Twin-Row helps you achieve higher yields, reduced input costs (less herbicide used), and precision planting every time!